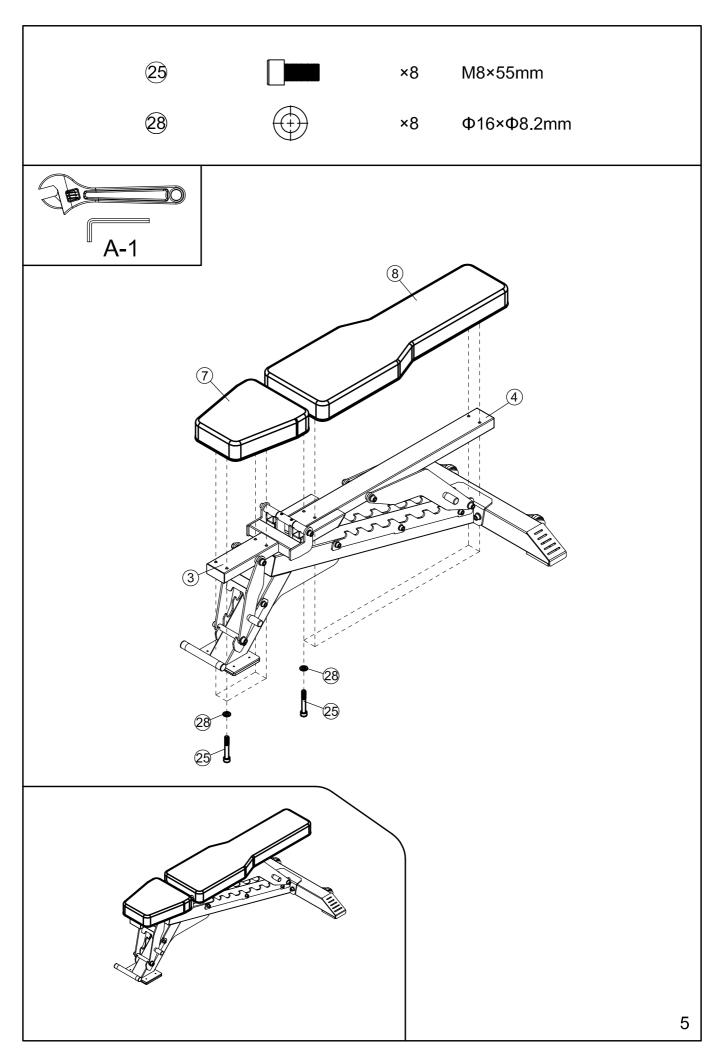

#### **IMPORTANT ASSEMBLY INFORMATION**

- ❖ Tools Required for Assembling the Bench: Adjustable Wrench and Allen Wrench.
- NOTE: It is strongly recommended that this equipment is assembled by two or more people to avoid possible injury.
- Ensure Carriage Bolts are inserted through the SQUARE holes on components that need to be assembled. Attach washer only to end of the Carriage Bolt.
- Use Allen Bolts or Hex Bolts inserted through the ROUND hole on components that need to be assembled.
- Always wait until all bolts are assembled onto the bench before tightening the bolts. Do not tighten each bolt right after it is installed

#### **Fasten Nuts and Bolts**

Securely tighten all Nuts and Bolts after all components have been assembled in current and previous steps.

NOTE: Do not over tighten any component with pivoting function.

Make sure all pivoting components are able to move freely.

Do not tighten all Nuts and Bolts in this step.

### **PARTS LIST**

|         | PARIS LIS                          | •                |     |
|---------|------------------------------------|------------------|-----|
| KEY NO. | PART DESCRIPTION                   | SPEC             | QTY |
| 1       | Base Frame                         |                  | 1   |
| 2       | Rear Stabilizer                    |                  | 1   |
| 3       | Seat Pad Frame                     |                  | 1   |
| 4       | Backrest Board Frame               |                  | 1   |
| 5       | Seat Support                       |                  | 1   |
| 6       | Backrest Adjustment Support        |                  | 1   |
| 7       | Seat Pad                           |                  | 1   |
| 8       | Backrest Board                     |                  | 1   |
| 9       | Adjusting plate                    |                  | 2   |
| 10      | Adjusting plate                    |                  | 2   |
| 11      | Axle                               | Ф18×100          | 2   |
| 12      | Rubber Stopper                     | 65×100×12        | 2   |
| 13      | Rectangular End Cap                | φ25              | 2   |
| 14      | Allen Bolt                         | M8×16            | 4   |
| 15      | Tube End Cap                       | φ19×42           | 2   |
| 16      | Wheel                              | φ50×28           | 2   |
| 17      | Floor End Cap                      | 170×120×8        | 1   |
| 18      | Rack Liner                         | 75×75×5          | 1   |
| 19      | Rectangular End Cap                | □80×40           | 3   |
| 20      | Bushing bush                       | Ф25×Ф18×Ф12.2×13 | 4   |
| 21      | Hexagon socket button head screws  | M12×130          | 2   |
| 22      | Hexagon socket button head screws  | M12×100          | 2   |
| 23      | Hexagon socket button head screws  | M12×25           | 4   |
| 24      | Hexagon socket button head screws  | M10×100          | 5   |
| 25      | Hexagon socket button head screws  | M8×55            | 10  |
| 26      | Hex socket counter sunk head screw | M6×10            | 2   |
| 27      | Hex socket counter sunk head screw | M6×12            | 8   |
| 28      | Washer                             | 8                | 12  |
| 29      | Washer                             | 10               | 12  |
| 30      | Washer                             | 12               | 10  |
| 31      | Aircraft Nut                       | M8               | 2   |
| 32      | Aircraft Nut                       | M10              | 5   |
| 33      | Aircraft Nut                       | M12              | 4   |
| 34      | Washer                             | φ38×φ13×3        | 2   |
| 35      | Stud bolt                          | M10×187          | 1   |
| 36      | Hexagon socket button head screws  | M10×30           | 2   |
| 37      | Spring washer                      | 10               | 2   |
| 38      | Set screw                          | M8×6             | 2   |
| 39      | Rectangular End Cap                | □38              | 2   |
|         | Allen Wrench                       | 4#               | 1   |
|         | Allen Wrench                       | 6#               | 1   |
|         | Allen Wrench                       | 8#               | 2   |
|         | Allen Wrench                       | 10#              | 2   |
|         |                                    |                  |     |
|         |                                    |                  |     |