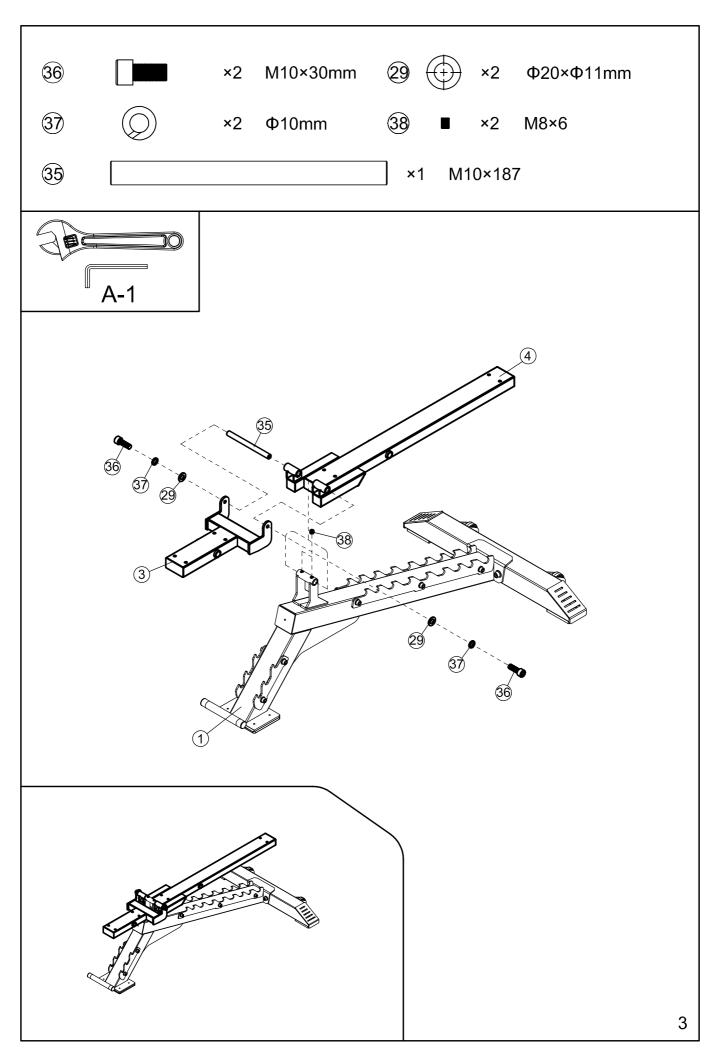

#### **IMPORTANT ASSEMBLY INFORMATION**

- ❖ Tools Required for Assembling the Bench: Adjustable Wrench and Allen Wrench.
- NOTE: It is strongly recommended that this equipment is assembled by two or more people to avoid possible injury.
- Ensure Carriage Bolts are inserted through the SQUARE holes on components that need to be assembled. Attach washer only to end of the Carriage Bolt.
- Use Allen Bolts or Hex Bolts inserted through the ROUND hole on components that need to be assembled.
- Always wait until all bolts are assembled onto the bench before tightening the bolts. Do not tighten each bolt right after it is installed

#### **Fasten Nuts and Bolts**

Securely tighten all Nuts and Bolts after all components have been assembled in current and previous steps.

NOTE: Do not over tighten any component with pivoting function.

Make sure all pivoting components are able to move freely.

Do not tighten all Nuts and Bolts in this step.

### **PARTS LIST**

|         | PARIS LIS                          | •                |     |
|---------|------------------------------------|------------------|-----|
| KEY NO. | PART DESCRIPTION                   | SPEC             | QTY |
| 1       | Base Frame                         |                  | 1   |
| 2       | Rear Stabilizer                    |                  | 1   |
| 3       | Seat Pad Frame                     |                  | 1   |
| 4       | Backrest Board Frame               |                  | 1   |
| 5       | Seat Support                       |                  | 1   |
| 6       | Backrest Adjustment Support        |                  | 1   |
| 7       | Seat Pad                           |                  | 1   |
| 8       | Backrest Board                     |                  | 1   |
| 9       | Adjusting plate                    |                  | 2   |
| 10      | Adjusting plate                    |                  | 2   |
| 11      | Axle                               | Ф18×100          | 2   |
| 12      | Rubber Stopper                     | 65×100×12        | 2   |
| 13      | Rectangular End Cap                | φ25              | 2   |
| 14      | Allen Bolt                         | M8×16            | 4   |
| 15      | Tube End Cap                       | φ19×42           | 2   |
| 16      | Wheel                              | φ50×28           | 2   |
| 17      | Floor End Cap                      | 170×120×8        | 1   |
| 18      | Rack Liner                         | 75×75×5          | 1   |
| 19      | Rectangular End Cap                | □80×40           | 3   |
| 20      | Bushing bush                       | Ф25×Ф18×Ф12.2×13 | 4   |
| 21      | Hexagon socket button head screws  | M12×130          | 2   |
| 22      | Hexagon socket button head screws  | M12×100          | 2   |
| 23      | Hexagon socket button head screws  | M12×25           | 4   |
| 24      | Hexagon socket button head screws  | M10×100          | 5   |
| 25      | Hexagon socket button head screws  | M8×55            | 10  |
| 26      | Hex socket counter sunk head screw | M6×10            | 2   |
| 27      | Hex socket counter sunk head screw | M6×12            | 8   |
| 28      | Washer                             | 8                | 12  |
| 29      | Washer                             | 10               | 12  |
| 30      | Washer                             | 12               | 10  |
| 31      | Aircraft Nut                       | M8               | 2   |
| 32      | Aircraft Nut                       | M10              | 5   |
| 33      | Aircraft Nut                       | M12              | 4   |
| 34      | Washer                             | φ38×φ13×3        | 2   |
| 35      | Stud bolt                          | M10×187          | 1   |
| 36      | Hexagon socket button head screws  | M10×30           | 2   |
| 37      | Spring washer                      | 10               | 2   |
| 38      | Set screw                          | M8×6             | 2   |
| 39      | Rectangular End Cap                | □38              | 2   |
|         | Allen Wrench                       | 4#               | 1   |
|         | Allen Wrench                       | 6#               | 1   |
|         | Allen Wrench                       | 8#               | 2   |
|         | Allen Wrench                       | 10#              | 2   |
|         |                                    |                  |     |
|         |                                    |                  |     |