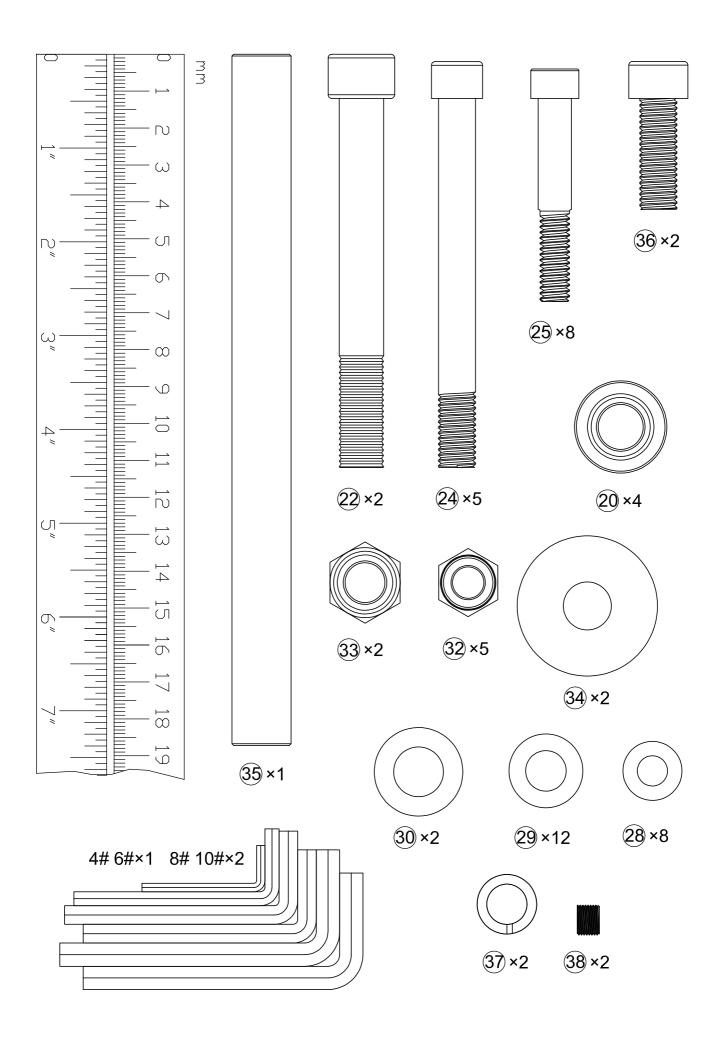

### **PARTS LIST**

|         | PARIS LIS                          | •                |     |
|---------|------------------------------------|------------------|-----|
| KEY NO. | PART DESCRIPTION                   | SPEC             | QTY |
| 1       | Base Frame                         |                  | 1   |
| 2       | Rear Stabilizer                    |                  | 1   |
| 3       | Seat Pad Frame                     |                  | 1   |
| 4       | Backrest Board Frame               |                  | 1   |
| 5       | Seat Support                       |                  | 1   |
| 6       | Backrest Adjustment Support        |                  | 1   |
| 7       | Seat Pad                           |                  | 1   |
| 8       | Backrest Board                     |                  | 1   |
| 9       | Adjusting plate                    |                  | 2   |
| 10      | Adjusting plate                    |                  | 2   |
| 11      | Axle                               | Ф18×100          | 2   |
| 12      | Rubber Stopper                     | 65×100×12        | 2   |
| 13      | Rectangular End Cap                | φ25              | 2   |
| 14      | Allen Bolt                         | M8×16            | 4   |
| 15      | Tube End Cap                       | φ19×42           | 2   |
| 16      | Wheel                              | φ50×28           | 2   |
| 17      | Floor End Cap                      | 170×120×8        | 1   |
| 18      | Rack Liner                         | 75×75×5          | 1   |
| 19      | Rectangular End Cap                | □80×40           | 3   |
| 20      | Bushing bush                       | Ф25×Ф18×Ф12.2×13 | 4   |
| 21      | Hexagon socket button head screws  | M12×130          | 2   |
| 22      | Hexagon socket button head screws  | M12×100          | 2   |
| 23      | Hexagon socket button head screws  | M12×25           | 4   |
| 24      | Hexagon socket button head screws  | M10×100          | 5   |
| 25      | Hexagon socket button head screws  | M8×55            | 10  |
| 26      | Hex socket counter sunk head screw | M6×10            | 2   |
| 27      | Hex socket counter sunk head screw | M6×12            | 8   |
| 28      | Washer                             | 8                | 12  |
| 29      | Washer                             | 10               | 12  |
| 30      | Washer                             | 12               | 10  |
| 31      | Aircraft Nut                       | M8               | 2   |
| 32      | Aircraft Nut                       | M10              | 5   |
| 33      | Aircraft Nut                       | M12              | 4   |
| 34      | Washer                             | φ38×φ13×3        | 2   |
| 35      | Stud bolt                          | M10×187          | 1   |
| 36      | Hexagon socket button head screws  | M10×30           | 2   |
| 37      | Spring washer                      | 10               | 2   |
| 38      | Set screw                          | M8×6             | 2   |
| 39      | Rectangular End Cap                | □38              | 2   |
|         | Allen Wrench                       | 4#               | 1   |
|         | Allen Wrench                       | 6#               | 1   |
|         | Allen Wrench                       | 8#               | 2   |
|         | Allen Wrench                       | 10#              | 2   |
|         |                                    |                  |     |
|         |                                    |                  |     |