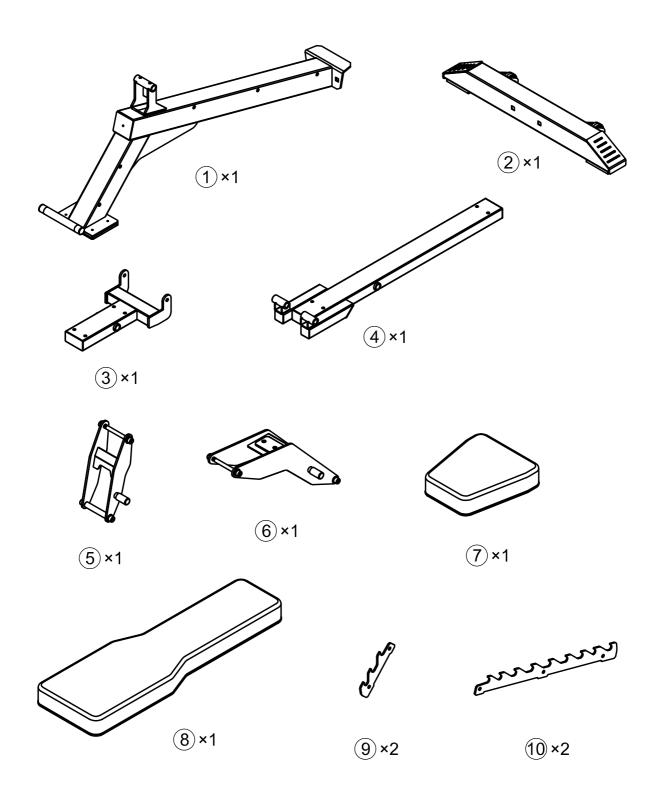

### **PARTS LIST**

|         | PARIS LIS                          | •                |     |
|---------|------------------------------------|------------------|-----|
| KEY NO. | PART DESCRIPTION                   | SPEC             | QTY |
| 1       | Base Frame                         |                  | 1   |
| 2       | Rear Stabilizer                    |                  | 1   |
| 3       | Seat Pad Frame                     |                  | 1   |
| 4       | Backrest Board Frame               |                  | 1   |
| 5       | Seat Support                       |                  | 1   |
| 6       | Backrest Adjustment Support        |                  | 1   |
| 7       | Seat Pad                           |                  | 1   |
| 8       | Backrest Board                     |                  | 1   |
| 9       | Adjusting plate                    |                  | 2   |
| 10      | Adjusting plate                    |                  | 2   |
| 11      | Axle                               | Ф18×100          | 2   |
| 12      | Rubber Stopper                     | 65×100×12        | 2   |
| 13      | Rectangular End Cap                | φ25              | 2   |
| 14      | Allen Bolt                         | M8×16            | 4   |
| 15      | Tube End Cap                       | φ19×42           | 2   |
| 16      | Wheel                              | φ50×28           | 2   |
| 17      | Floor End Cap                      | 170×120×8        | 1   |
| 18      | Rack Liner                         | 75×75×5          | 1   |
| 19      | Rectangular End Cap                | □80×40           | 3   |
| 20      | Bushing bush                       | Ф25×Ф18×Ф12.2×13 | 4   |
| 21      | Hexagon socket button head screws  | M12×130          | 2   |
| 22      | Hexagon socket button head screws  | M12×100          | 2   |
| 23      | Hexagon socket button head screws  | M12×25           | 4   |
| 24      | Hexagon socket button head screws  | M10×100          | 5   |
| 25      | Hexagon socket button head screws  | M8×55            | 10  |
| 26      | Hex socket counter sunk head screw | M6×10            | 2   |
| 27      | Hex socket counter sunk head screw | M6×12            | 8   |
| 28      | Washer                             | 8                | 12  |
| 29      | Washer                             | 10               | 12  |
| 30      | Washer                             | 12               | 10  |
| 31      | Aircraft Nut                       | M8               | 2   |
| 32      | Aircraft Nut                       | M10              | 5   |
| 33      | Aircraft Nut                       | M12              | 4   |
| 34      | Washer                             | φ38×φ13×3        | 2   |
| 35      | Stud bolt                          | M10×187          | 1   |
| 36      | Hexagon socket button head screws  | M10×30           | 2   |
| 37      | Spring washer                      | 10               | 2   |
| 38      | Set screw                          | M8×6             | 2   |
| 39      | Rectangular End Cap                | □38              | 2   |
|         | Allen Wrench                       | 4#               | 1   |
|         | Allen Wrench                       | 6#               | 1   |
|         | Allen Wrench                       | 8#               | 2   |
|         | Allen Wrench                       | 10#              | 2   |
|         |                                    |                  |     |
|         |                                    |                  |     |