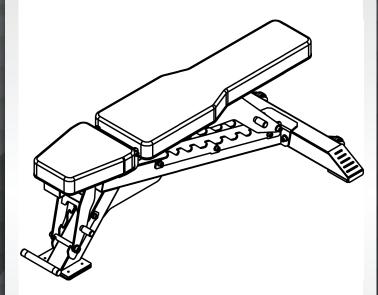

### **PARTS LIST**

|         | PARIS LIS                          | •                |     |
|---------|------------------------------------|------------------|-----|
| KEY NO. | PART DESCRIPTION                   | SPEC             | QTY |
| 1       | Base Frame                         |                  | 1   |
| 2       | Rear Stabilizer                    |                  | 1   |
| 3       | Seat Pad Frame                     |                  | 1   |
| 4       | Backrest Board Frame               |                  | 1   |
| 5       | Seat Support                       |                  | 1   |
| 6       | Backrest Adjustment Support        |                  | 1   |
| 7       | Seat Pad                           |                  | 1   |
| 8       | Backrest Board                     |                  | 1   |
| 9       | Adjusting plate                    |                  | 2   |
| 10      | Adjusting plate                    |                  | 2   |
| 11      | Axle                               | Ф18×100          | 2   |
| 12      | Rubber Stopper                     | 65×100×12        | 2   |
| 13      | Rectangular End Cap                | φ25              | 2   |
| 14      | Allen Bolt                         | M8×16            | 4   |
| 15      | Tube End Cap                       | φ19×42           | 2   |
| 16      | Wheel                              | φ50×28           | 2   |
| 17      | Floor End Cap                      | 170×120×8        | 1   |
| 18      | Rack Liner                         | 75×75×5          | 1   |
| 19      | Rectangular End Cap                | □80×40           | 3   |
| 20      | Bushing bush                       | Ф25×Ф18×Ф12.2×13 | 4   |
| 21      | Hexagon socket button head screws  | M12×130          | 2   |
| 22      | Hexagon socket button head screws  | M12×100          | 2   |
| 23      | Hexagon socket button head screws  | M12×25           | 4   |
| 24      | Hexagon socket button head screws  | M10×100          | 5   |
| 25      | Hexagon socket button head screws  | M8×55            | 10  |
| 26      | Hex socket counter sunk head screw | M6×10            | 2   |
| 27      | Hex socket counter sunk head screw | M6×12            | 8   |
| 28      | Washer                             | 8                | 12  |
| 29      | Washer                             | 10               | 12  |
| 30      | Washer                             | 12               | 10  |
| 31      | Aircraft Nut                       | M8               | 2   |
| 32      | Aircraft Nut                       | M10              | 5   |
| 33      | Aircraft Nut                       | M12              | 4   |
| 34      | Washer                             | φ38×φ13×3        | 2   |
| 35      | Stud bolt                          | M10×187          | 1   |
| 36      | Hexagon socket button head screws  | M10×30           | 2   |
| 37      | Spring washer                      | 10               | 2   |
| 38      | Set screw                          | M8×6             | 2   |
| 39      | Rectangular End Cap                | □38              | 2   |
|         | Allen Wrench                       | 4#               | 1   |
|         | Allen Wrench                       | 6#               | 1   |
|         | Allen Wrench                       | 8#               | 2   |
|         | Allen Wrench                       | 10#              | 2   |
|         |                                    |                  |     |
|         |                                    |                  |     |