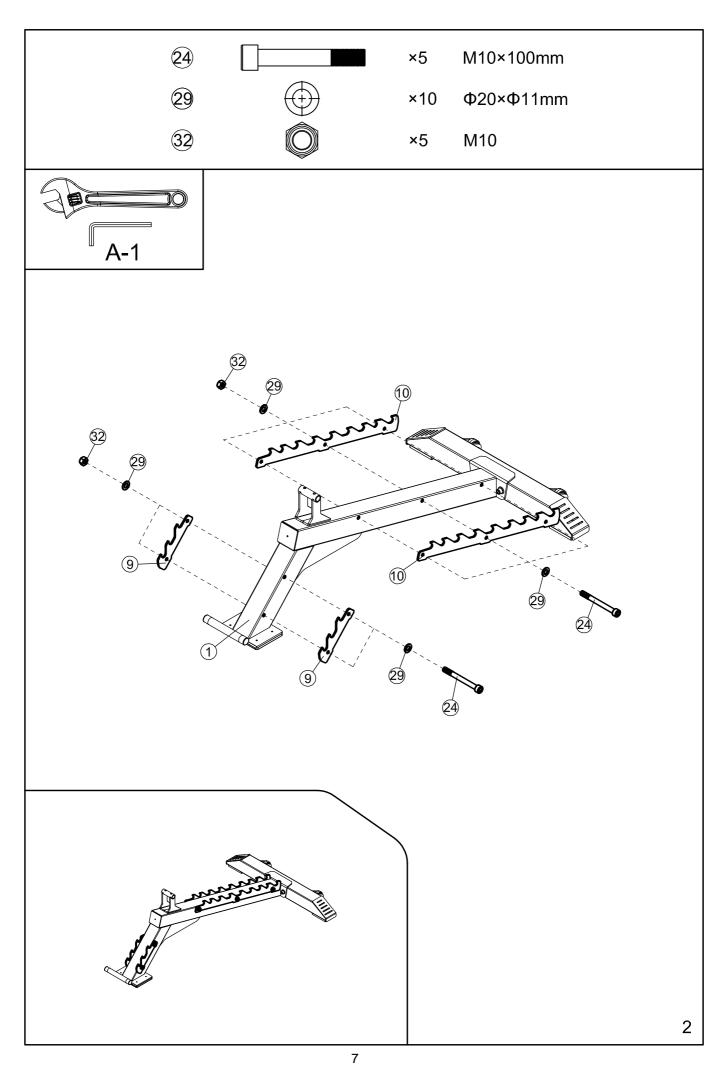

#### **IMPORTANT ASSEMBLY INFORMATION**

- ❖ Tools Required for Assembling the Bench: Adjustable Wrench and Allen Wrench.
- NOTE: It is strongly recommended that this equipment is assembled by two or more people to avoid possible injury.
- Ensure Carriage Bolts are inserted through the SQUARE holes on components that need to be assembled. Attach washer only to end of the Carriage Bolt.
- Use Allen Bolts or Hex Bolts inserted through the ROUND hole on components that need to be assembled.
- Always wait until all bolts are assembled onto the bench before tightening the bolts. Do not tighten each bolt right after it is installed

#### **Fasten Nuts and Bolts**

Securely tighten all Nuts and Bolts after all components have been assembled in current and previous steps.

NOTE: Do not over tighten any component with pivoting function.

Make sure all pivoting components are able to move freely.

Do not tighten all Nuts and Bolts in this step.

### **PARTS LIST**

|         | PARIS LIS                          | •                |     |
|---------|------------------------------------|------------------|-----|
| KEY NO. | PART DESCRIPTION                   | SPEC             | QTY |
| 1       | Base Frame                         |                  | 1   |
| 2       | Rear Stabilizer                    |                  | 1   |
| 3       | Seat Pad Frame                     |                  | 1   |
| 4       | Backrest Board Frame               |                  | 1   |
| 5       | Seat Support                       |                  | 1   |
| 6       | Backrest Adjustment Support        |                  | 1   |
| 7       | Seat Pad                           |                  | 1   |
| 8       | Backrest Board                     |                  | 1   |
| 9       | Adjusting plate                    |                  | 2   |
| 10      | Adjusting plate                    |                  | 2   |
| 11      | Axle                               | Ф18×100          | 2   |
| 12      | Rubber Stopper                     | 65×100×12        | 2   |
| 13      | Rectangular End Cap                | φ25              | 2   |
| 14      | Allen Bolt                         | M8×16            | 4   |
| 15      | Tube End Cap                       | φ19×42           | 2   |
| 16      | Wheel                              | φ50×28           | 2   |
| 17      | Floor End Cap                      | 170×120×8        | 1   |
| 18      | Rack Liner                         | 75×75×5          | 1   |
| 19      | Rectangular End Cap                | □80×40           | 3   |
| 20      | Bushing bush                       | Ф25×Ф18×Ф12.2×13 | 4   |
| 21      | Hexagon socket button head screws  | M12×130          | 2   |
| 22      | Hexagon socket button head screws  | M12×100          | 2   |
| 23      | Hexagon socket button head screws  | M12×25           | 4   |
| 24      | Hexagon socket button head screws  | M10×100          | 5   |
| 25      | Hexagon socket button head screws  | M8×55            | 10  |
| 26      | Hex socket counter sunk head screw | M6×10            | 2   |
| 27      | Hex socket counter sunk head screw | M6×12            | 8   |
| 28      | Washer                             | 8                | 12  |
| 29      | Washer                             | 10               | 12  |
| 30      | Washer                             | 12               | 10  |
| 31      | Aircraft Nut                       | M8               | 2   |
| 32      | Aircraft Nut                       | M10              | 5   |
| 33      | Aircraft Nut                       | M12              | 4   |
| 34      | Washer                             | φ38×φ13×3        | 2   |
| 35      | Stud bolt                          | M10×187          | 1   |
| 36      | Hexagon socket button head screws  | M10×30           | 2   |
| 37      | Spring washer                      | 10               | 2   |
| 38      | Set screw                          | M8×6             | 2   |
| 39      | Rectangular End Cap                | □38              | 2   |
|         | Allen Wrench                       | 4#               | 1   |
|         | Allen Wrench                       | 6#               | 1   |
|         | Allen Wrench                       | 8#               | 2   |
|         | Allen Wrench                       | 10#              | 2   |
|         |                                    |                  |     |
|         |                                    |                  |     |