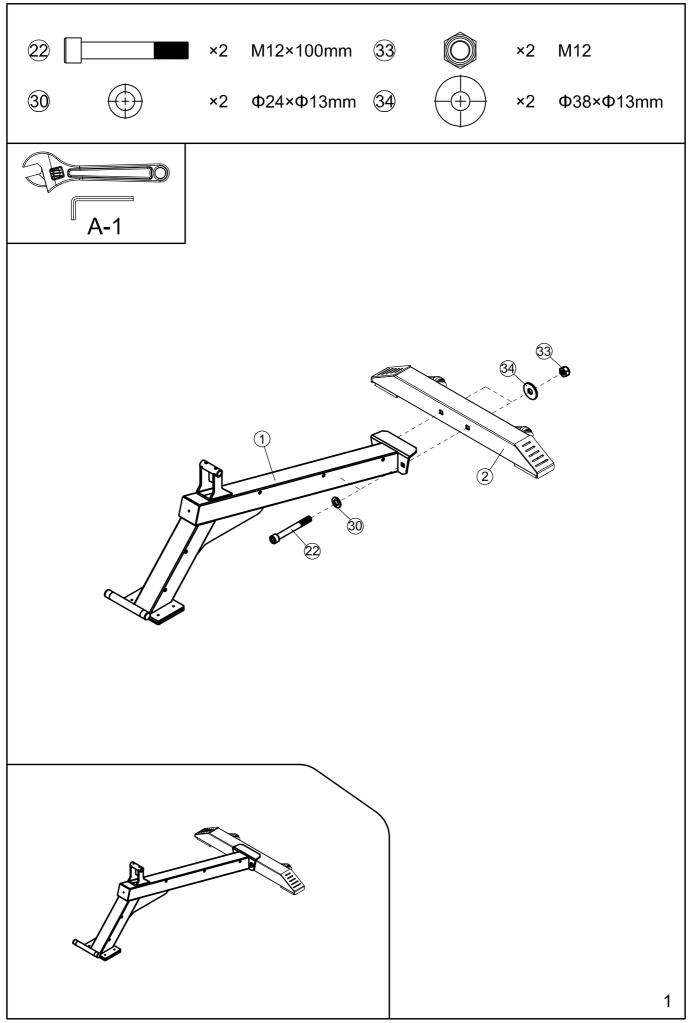

#### **IMPORTANT ASSEMBLY INFORMATION**

- ❖ Tools Required for Assembling the Bench: Adjustable Wrench and Allen Wrench.
- NOTE: It is strongly recommended that this equipment is assembled by two or more people to avoid possible injury.
- Ensure Carriage Bolts are inserted through the SQUARE holes on components that need to be assembled. Attach washer only to end of the Carriage Bolt.
- Use Allen Bolts or Hex Bolts inserted through the ROUND hole on components that need to be assembled.
- Always wait until all bolts are assembled onto the bench before tightening the bolts. Do not tighten each bolt right after it is installed

#### **Fasten Nuts and Bolts**

Securely tighten all Nuts and Bolts after all components have been assembled in current and previous steps.

NOTE: Do not over tighten any component with pivoting function.

Make sure all pivoting components are able to move freely.

Do not tighten all Nuts and Bolts in this step.