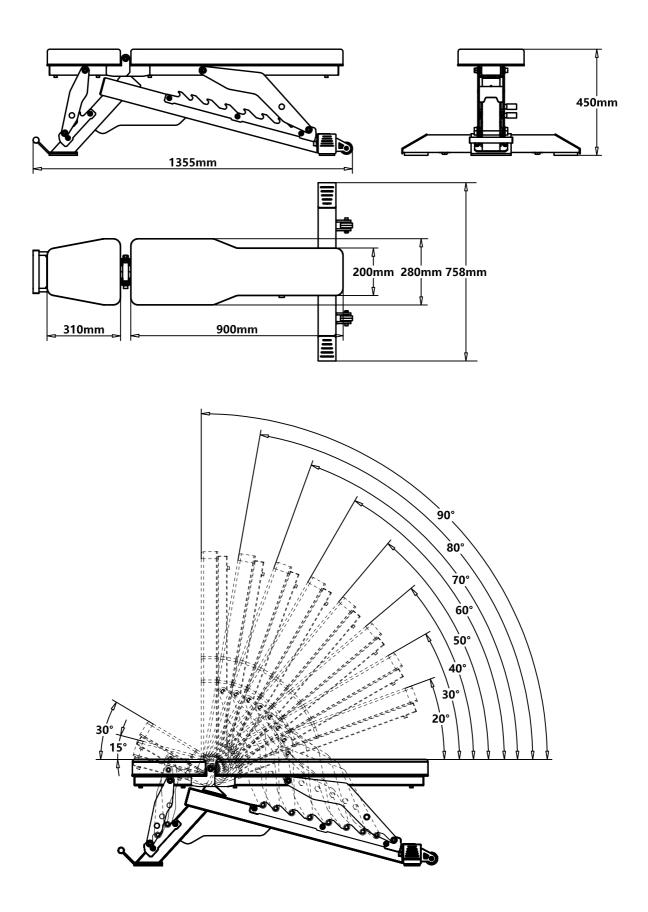

ed that this equipment is assembled by two or more people to avoid possible injury.
- Ensure Carriage Bolts are inserted through the SQUARE holes on components that need to be assembled. Attach washer only to end of the Carriage Bolt.
- Use Allen Bolts or Hex Bolts inserted through the ROUND hole on components that need to be assembled.
- Always wait until all bolts are assembled onto the bench before tightening the bolts. Do not tighten each bolt right after it is installed

#### **Fasten Nuts and Bolts**



Securely tighten all Nuts and Bolts after all components have been assembled in current and previous steps.

NOTE: Do not over tighten any component with pivoting function.

Make sure all pivoting components are able to move freely.



Do not tighten all Nuts and Bolts in this step.



















### **PARTS LIST**

|         | PARIS LIS                          | •                |     |
|---------|------------------------------------|------------------|-----|
| KEY NO. | PART DESCRIPTION                   | SPEC             | QTY |
| 1       | Base Frame                         |                  | 1   |
| 2       | Rear Stabilizer                    |                  | 1   |
| 3       | Seat Pad Frame                     |                  | 1   |
| 4       | Backrest Board Frame               |                  | 1   |
| 5       | Seat Support                       |                  | 1   |
| 6       | Backrest Adjustment Support        |                  | 1   |
| 7       | Seat Pad                           |                  | 1   |
| 8       | Backrest B