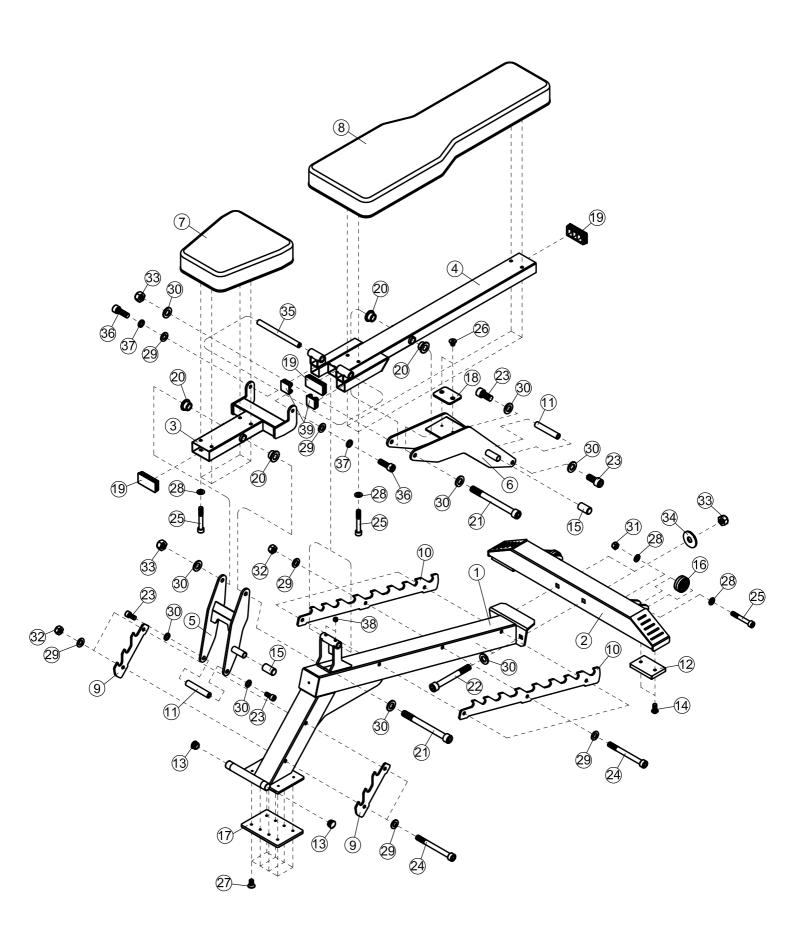

### **PARTS LIST**

|         | PARIS LIS                          | •                |     |
|---------|------------------------------------|------------------|-----|
| KEY NO. | PART DESCRIPTION                   | SPEC             | QTY |
| 1       | Base Frame                         |                  | 1   |
| 2       | Rear Stabilizer                    |                  | 1   |
| 3       | Seat Pad Frame                     |                  | 1   |
| 4       | Backrest Board Frame               |                  | 1   |
| 5       | Seat Support                       |                  | 1   |
| 6       | Backrest Adjustment Support        |                  | 1   |
| 7       | Seat Pad                           |                  | 1   |
| 8       | Backrest Board                     |                  | 1   |
| 9       | Adjusting plate                    |                  | 2   |
| 10      | Adjusting plate                    |                  | 2   |
| 11      | Axle                               | Ф18×100          | 2   |
| 12      | Rubber Stopper                     | 65×100×12        | 2   |
| 13      | Rectangular End Cap                | φ25              | 2   |
| 14      | Allen Bolt                         | M8×16            | 4   |
| 15      | Tube End Cap                       | φ19×42           | 2   |
| 16      | Wheel                              | φ50×28           | 2   |
| 17      | Floor End Cap                      | 170×120×8        | 1   |
| 18      | Rack Liner                         | 75×75×5          | 1   |
| 19      | Rectangular End Cap                | □80×40           | 3   |
| 20      | Bushing bush                       | Ф25×Ф18×Ф12.2×13 | 4   |
| 21      | Hexagon socket button head screws  | M12×130          | 2   |
| 22      | Hexagon socket button head screws  | M12×100          | 2   |
| 23      | Hexagon socket button head screws  | M12×25           | 4   |
| 24      | Hexagon socket button head screws  | M10×100          | 5   |
| 25      | Hexagon socket button head screws  | M8×55            | 10  |
| 26      | Hex socket counter sunk head screw | M6×10            | 2   |
| 27      | Hex socket counter sunk head screw | M6×12            | 8   |
| 28      | Washer                             | 8                | 12  |
| 29      | Washer                             | 10               | 12  |
| 30      | Washer                             | 12               | 10  |
| 31      | Aircraft Nut                       | M8               | 2   |
| 32      | Aircraft Nut                       | M10              | 5   |
| 33      | Aircraft Nut                       | M12              | 4   |
| 34      | Washer                             | φ38×φ13×3        | 2   |
| 35      | Stud bolt                          | M10×187          | 1   |
| 36      | Hexagon socket button head screws  | M10×30           | 2   |
| 37      | Spring washer                      | 10               | 2   |
| 38      | Set screw                          | M8×6             | 2   |
| 39      | Rectangular End Cap                | □38              | 2   |
|         | Allen Wrench                       | 4#               | 1   |
|         | Allen Wrench                       | 6#               | 1   |
|         | Allen Wrench                       | 8#               | 2   |
|         | Allen Wrench                       | 10#              | 2   |
|         |                                    |                  |     |
|         |                                    |                  |     |