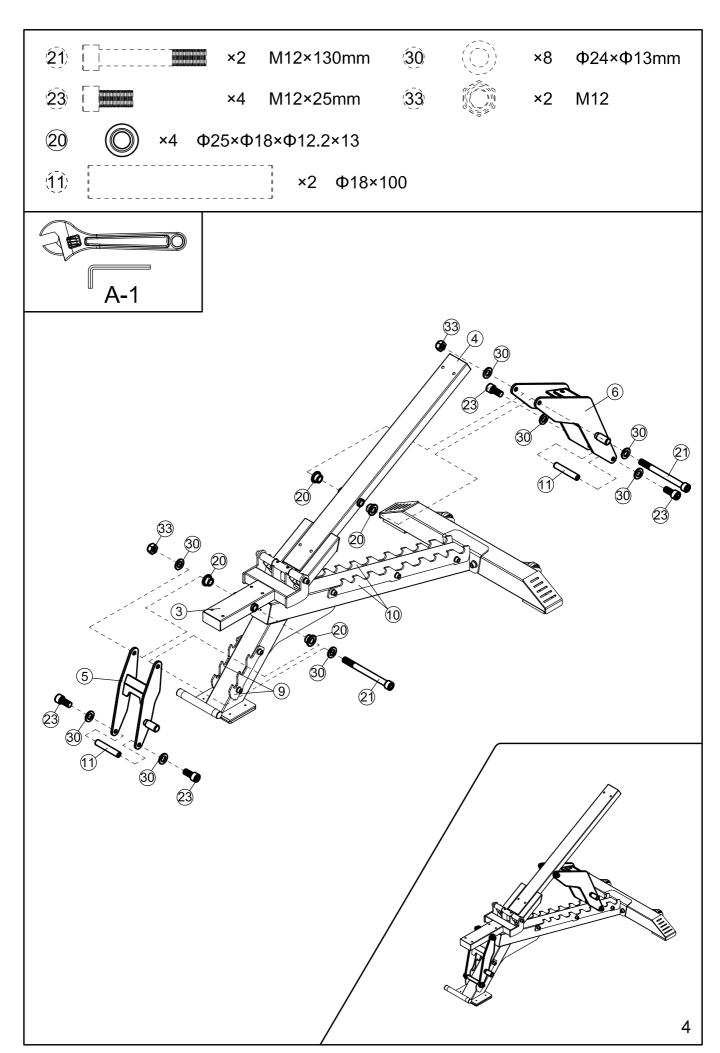

#### **IMPORTANT ASSEMBLY INFORMATION**

- ❖ Tools Required for Assembling the Bench: Adjustable Wrench and Allen Wrench.
- NOTE: It is strongly recommended that this equipment is assembled by two or more people to avoid possible injury.
- Ensure Carriage Bolts are inserted through the SQUARE holes on components that need to be assembled. Attach washer only to end of the Carriage Bolt.
- Use Allen Bolts or Hex Bolts inserted through the ROUND hole on components that need to be assembled.
- Always wait until all bolts are assembled onto the bench before tightening the bolts. Do not tighten each bolt right after it is installed

#### **Fasten Nuts and Bolts**

Securely tighten all Nuts and Bolts after all components have been assembled in current and previous steps.

NOTE: Do not over tighten any component with pivoting function.

Make sure all pivoting components are able to move freely.

Do not tighten all Nuts and Bolts in this step.

### **PARTS LIST**

|         | PARIS LIS                          | •                |     |
|---------|------------------------------------|------------------|-----|
| KEY NO. | PART DESCRIPTION                   | SPEC             | QTY |
| 1       | Base Frame                         |                  | 1   |
| 2       | Rear Stabilizer                    |                  | 1   |
| 3       | Seat Pad Frame                     |                  | 1   |
| 4       | Backrest Board Frame               |                  | 1   |
| 5       | Seat Support                       |                  | 1   |
| 6       | Backrest Adjustment Support        |                  | 1   |
| 7       | Seat Pad                           |                  | 1   |
| 8       | Backrest Board                     |                  | 1   |
| 9       | Adjusting plate                    |                  | 2   |
| 10      | Adjusting plate                    |                  | 2   |
| 11      | Axle                               | Ф18×100          | 2   |
| 12      | Rubber Stopper                     | 65×100×12        | 2   |
| 13      | Rectangular End Cap                | φ25              | 2   |
| 14      | Allen Bolt                         | M8×16            | 4   |
| 15      | Tube End Cap                       | φ19×42           | 2   |
| 16      | Wheel                              | φ50×28           | 2   |
| 17      | Floor End Cap                      | 170×120×8        | 1   |
| 18      | Rack Liner                         | 75×75×5          | 1   |
| 19      | Rectangular End Cap                | □80×40           | 3   |
| 20      | Bushing bush                       | Ф25×Ф18×Ф12.2×13 | 4   |
| 21      | Hexagon socket button head screws  | M12×130          | 2   |
| 22      | Hexagon socket button head screws  | M12×100          | 2   |
| 23      | Hexagon socket button head screws  | M12×25           | 4   |
| 24      | Hexagon socket button head screws  | M10×100          | 5   |
| 25      | Hexagon socket button head screws  | M8×55            | 10  |
| 26      | Hex socket counter sunk head screw | M6×10            | 2   |
| 27      | Hex socket counter sunk head screw | M6×12            | 8   |
| 28      | Washer                             | 8                | 12  |
| 29      | Washer                             | 10               | 12  |
| 30      | Washer                             | 12               | 10  |
| 31      | Aircraft Nut                       | M8               | 2   |
| 32      | Aircraft Nut                       | M10              | 5   |
| 33      | Aircraft Nut                       | M12              | 4   |
| 34      | Washer                             | φ38×φ13×3        | 2   |
| 35      | Stud bolt                          | M10×187          | 1   |
| 36      | Hexagon socket button head screws  | M10×30           | 2   |
| 37      | Spring washer                      | 10               | 2   |
| 38      | Set screw                          | M8×6             | 2   |
| 39      | Rectangular End Cap                | □38              | 2   |
|         | Allen Wrench                       | 4#               | 1   |
|         | Allen Wrench                       | 6#               | 1   |
|         | Allen Wrench                       | 8#               | 2   |
|         | Allen Wrench                       | 10#              | 2   |
|         |                                    |                  |     |
|         |                                    |                  |     |